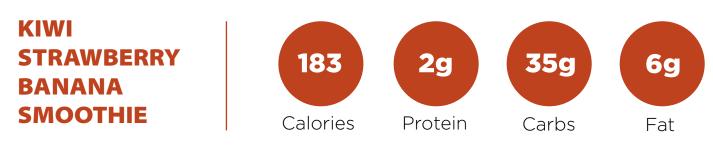

(22 grams/per scoop)

Place all ingredients into a blender. Blend until smooth. Add crushed ice if desired.

1 cup water
1 kiwi, peeled and halved
1 cup fresh or frozen strawberries
½ fresh or frozen banana
1 tsp coconut oil
4 - 6 ice cubes

Place all ingredients into a blender. Blend until smooth. Add crushed ice if desired.